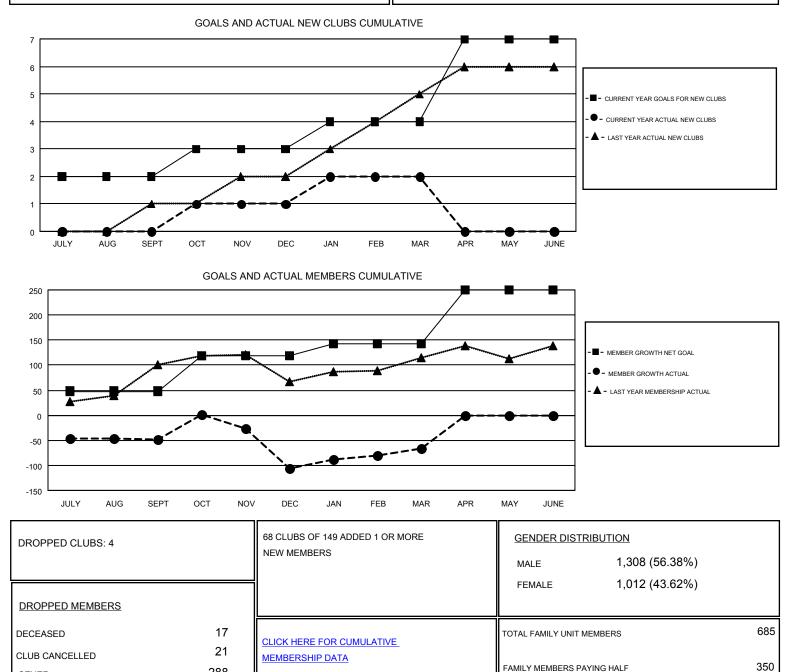

## GMT: RASHMI KOOVERJEE

| Clubs                 |               |           |               | Members               |                           |                         |                                                    |
|-----------------------|---------------|-----------|---------------|-----------------------|---------------------------|-------------------------|----------------------------------------------------|
| RESULTS FOR 2017-2018 |               |           |               | RESULTS FOR 2017-2018 |                           |                         |                                                    |
| QUARTER               | NEW CLUB GOAL | NEW CLUBS | DROPPED CLUBS | QUARTER               | MEMBER GROWTH NET<br>GOAL | MEMBER GROWTH<br>ACTUAL | DROPPED<br>MEMBERS ACTUAL<br>(including transfers) |
| JULY/AUG/SEPT         | 2             | 0         | 1             | JULY/AUG/SEPT         | 48                        | 60                      | 100                                                |
| OCT/NOV/DEC           | 1             | 1         | 2             | OCT/NOV/DEC           | 70                        | 103                     | 155                                                |
| JAN/FEB/MAR           | 1             | 1         | 1             | JAN/FEB/MAR           | 24                        | 132                     | 71                                                 |
| APR/MAY/JUNE          | 3             | 0         | 0             | APR/MAY/JUNE          | 108                       | 0                       | 0                                                  |